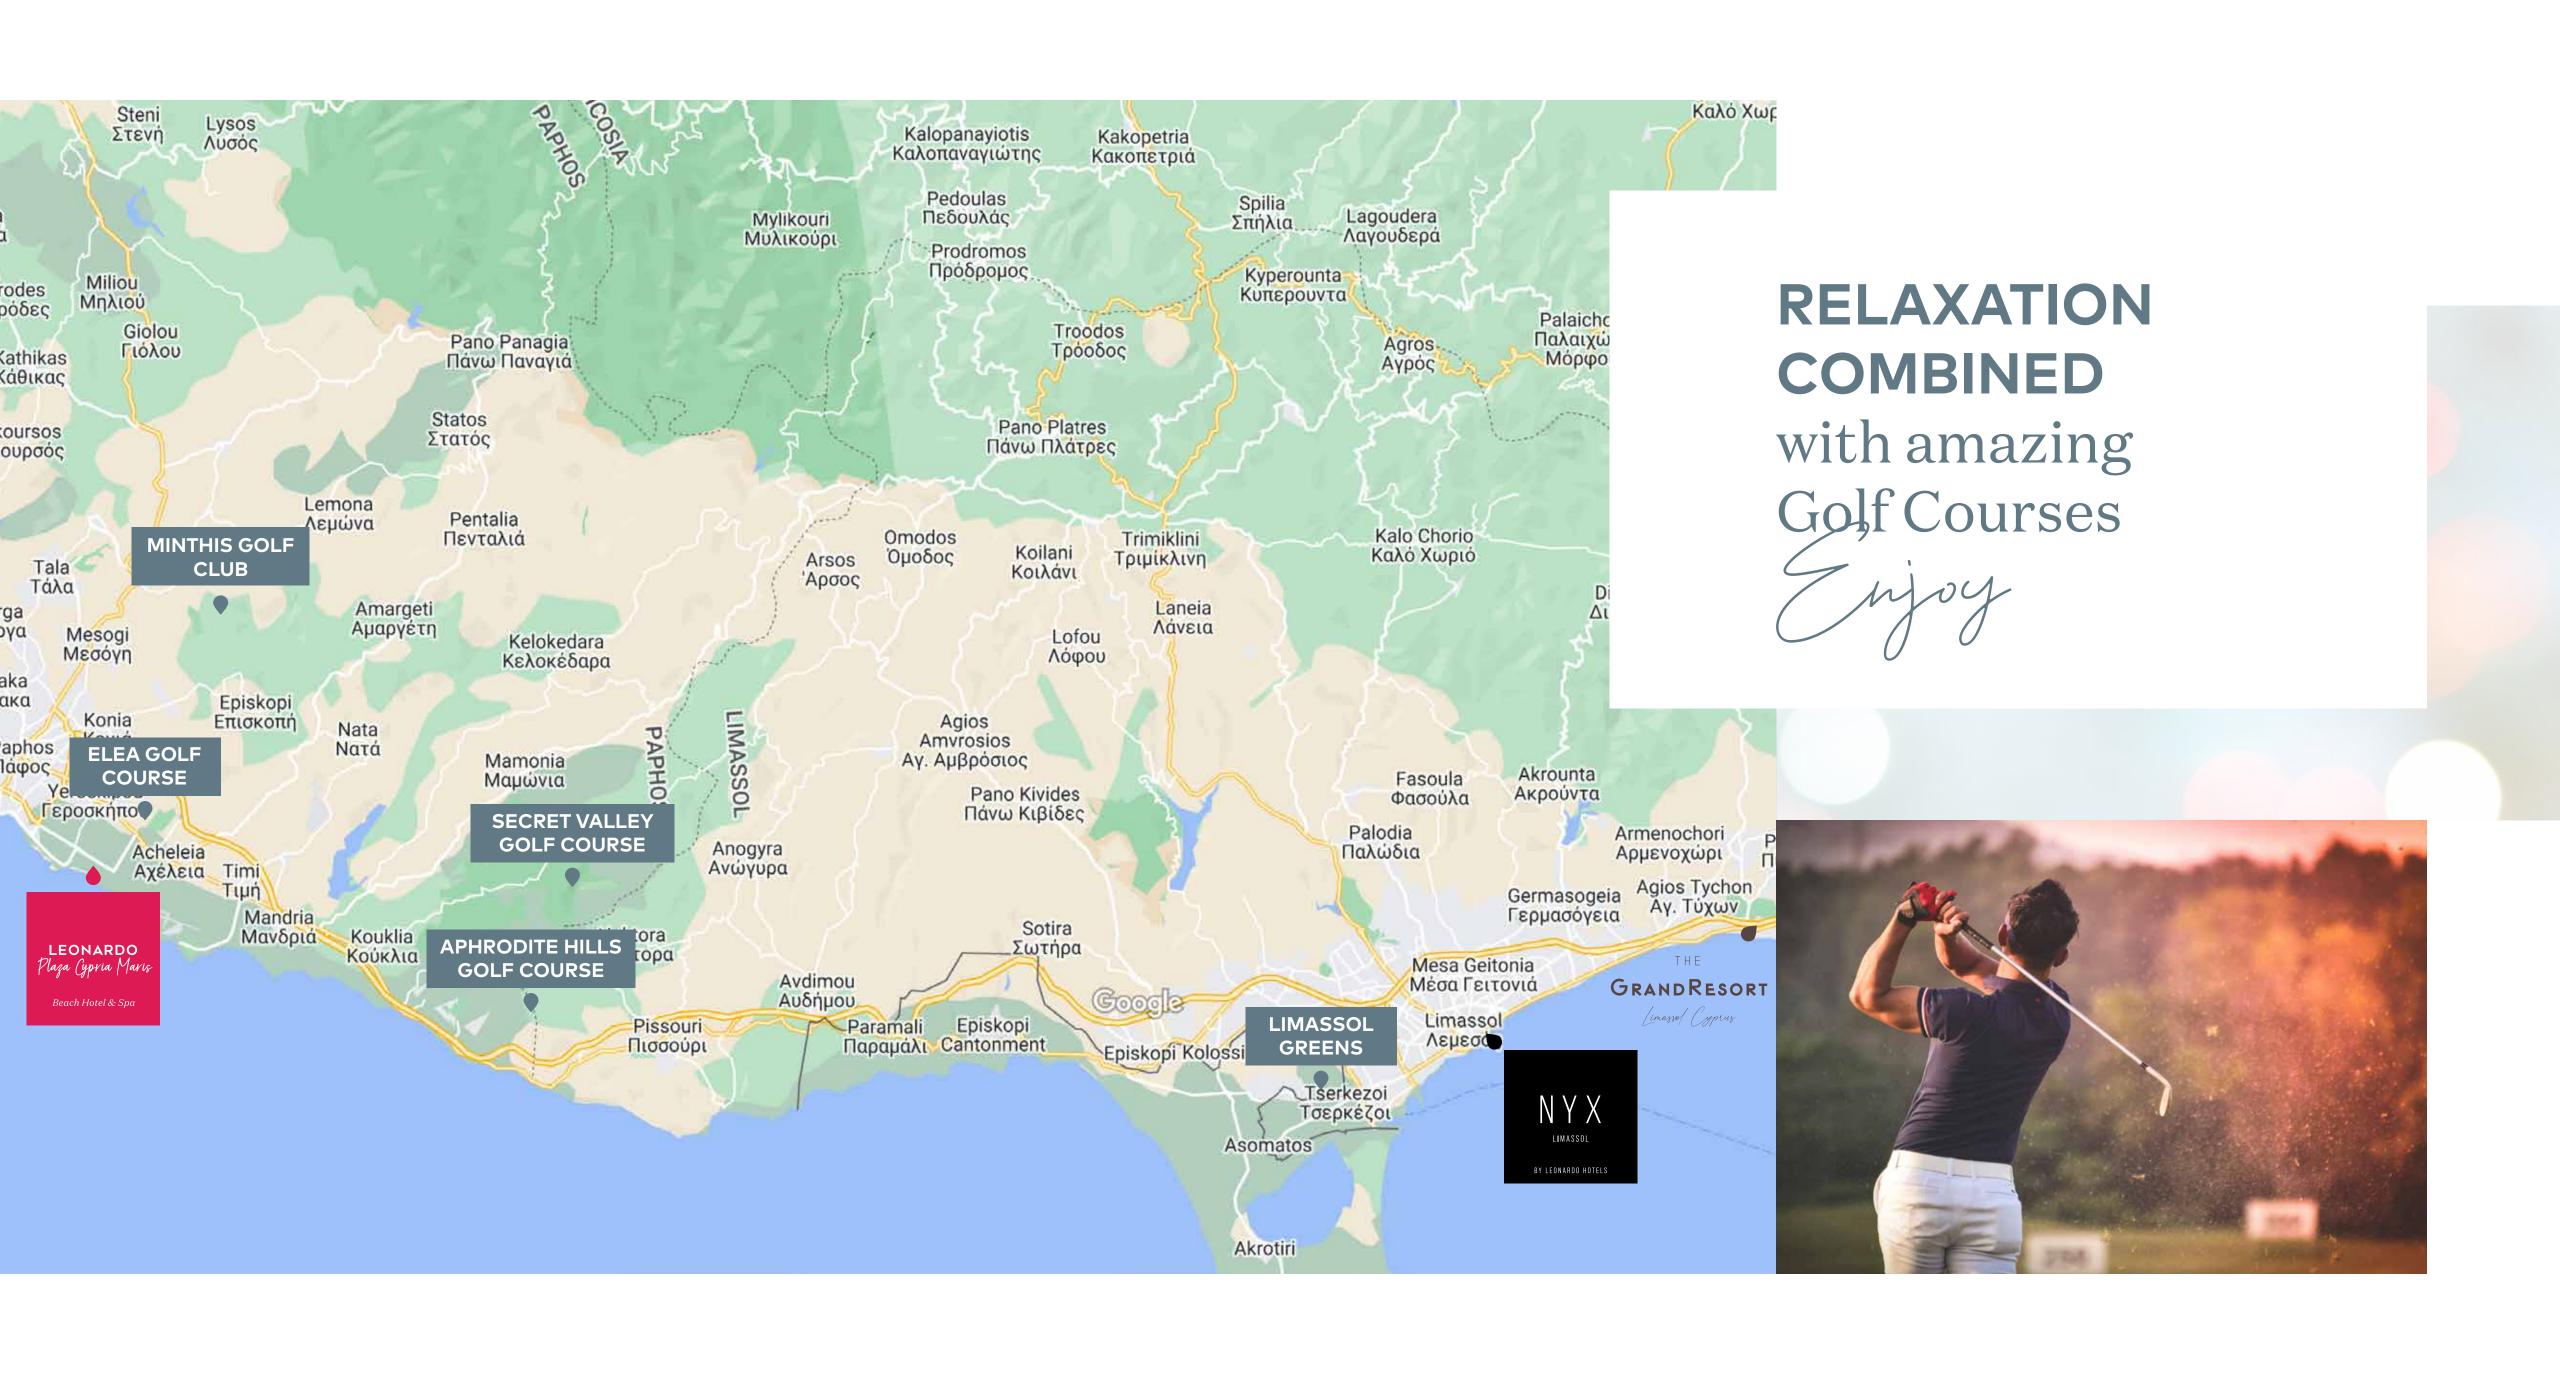

on the island

An adults-only retreat by the sea, **Leonardo Plaza Cypria Maris Beach Hotel & Spa**, is situated in an inspiring setting and in a prime location of Paphos, exclusively designed for couples and adults.

**LEONARDO** Plaza Cypria Maris

Beach Hotel & Spa

**Paphos** 

With attractive Golf Packages and easy access to Paphos Harbour and to all Golf Courses, this hotel is the perfect choice. In addition, we offer personal service and attention to details we will surely make their stay an incomparable experience!

## ELEA ESTATE

Situated at the heart of the prestigious Eléa Estate in Cyprus, Eléa Estate Golf Club offers world-class golf in a stunning setting.

The challenging Par 71 course, designed by the legendary Sir Nick Faldo, incorporates numerous natural features and boasts stunning views of the Mediterranean.

## MINTHIS GOLF CLUB

A beautiful and demanding golf course that winds its way past a 12th-century monastery with breathtaking views of the Troodos Mountains and beyond, golf at Minthis is a unique and characterful experience. Designed by legendary golf architect Donald Steel in 1994 and

#### SECRET VALLEY

Secret Valley Golf Resort is a highly prestigious golf course located by "Petra tou Romiou", the birthplace of Aphrodite, the Goddess of love.

Nestled in a scenic valley surrounded by mature trees and beautiful natural rock formations, the course provides a friendly, relaxed atmosphere in which to enjoy your golf. Its stunning setting, course condition and sheer playability have made it a firm favourite with golfers from across the globe and consistently appears as the preferred course amongst the island's golf players in terms of friendly atmosphere, playability and enjoyment.

#### APHRODITE HILLS

Featuring a magnificent championship golf course, a magnificent Clubhouse and surrounded by breathtaking scenery, Aphtodite Hills is the perfect environment for golfers of all standards and ages.

### LIMASSOL GREENS

The Limassol Greens Golf course boasts a unique scenery next to the largest Salt Lake on the island. Engulfing the resort at 6404 metres, our 18-hole Championship Course is set in an exquisitely natural landscape, with an array of feature ponds, olive and carob trees, distinctive of the Mediterranean flora.