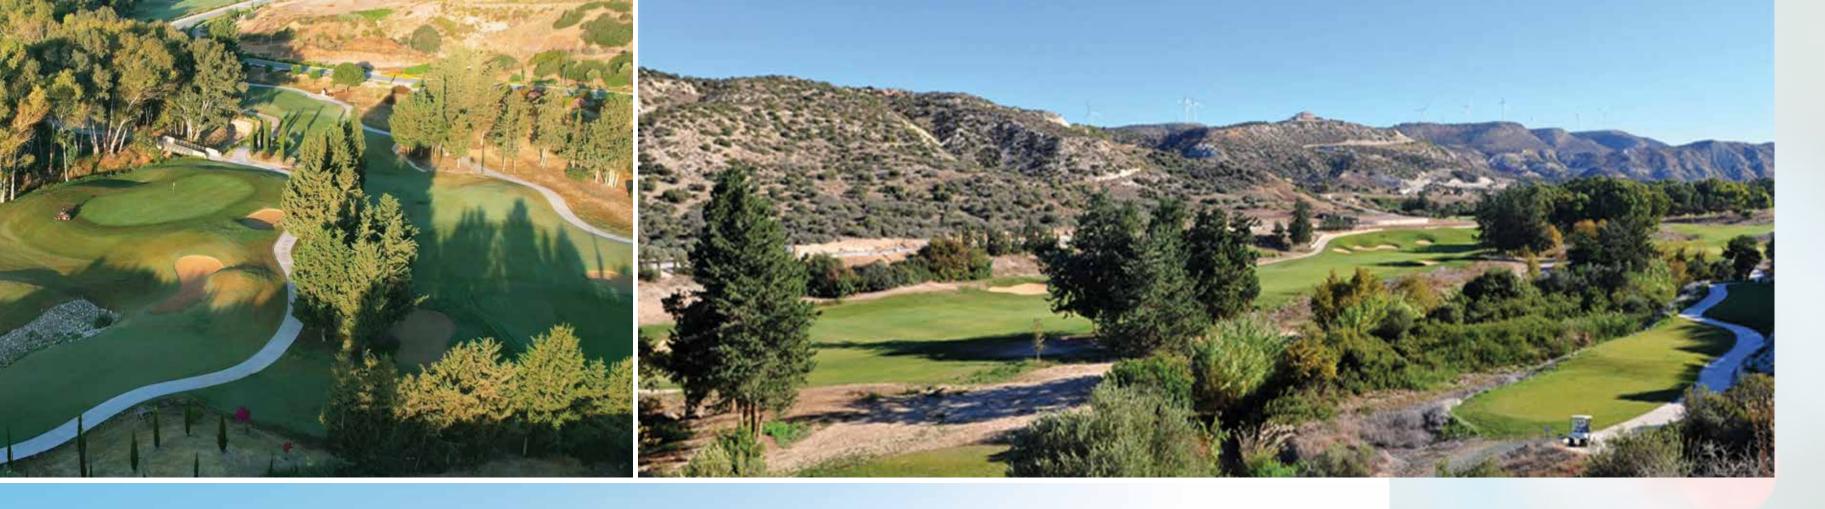

## MINTHIS GOLF CLUB

A beautiful and demanding golf course that winds its way past a 12th-century monastery with breathtaking views of the Troodos Mountains and beyond, golf at Minthis is a unique and characterful experience. Designed by legendary golf architect Donald Steel in 1994 and

renovated by renowned course designers
Mackenzie & Ebert, the course is a flawless
example of their philosophy that golf
courses should fit into the terrain, be in
keeping with their setting and focus on the
details.