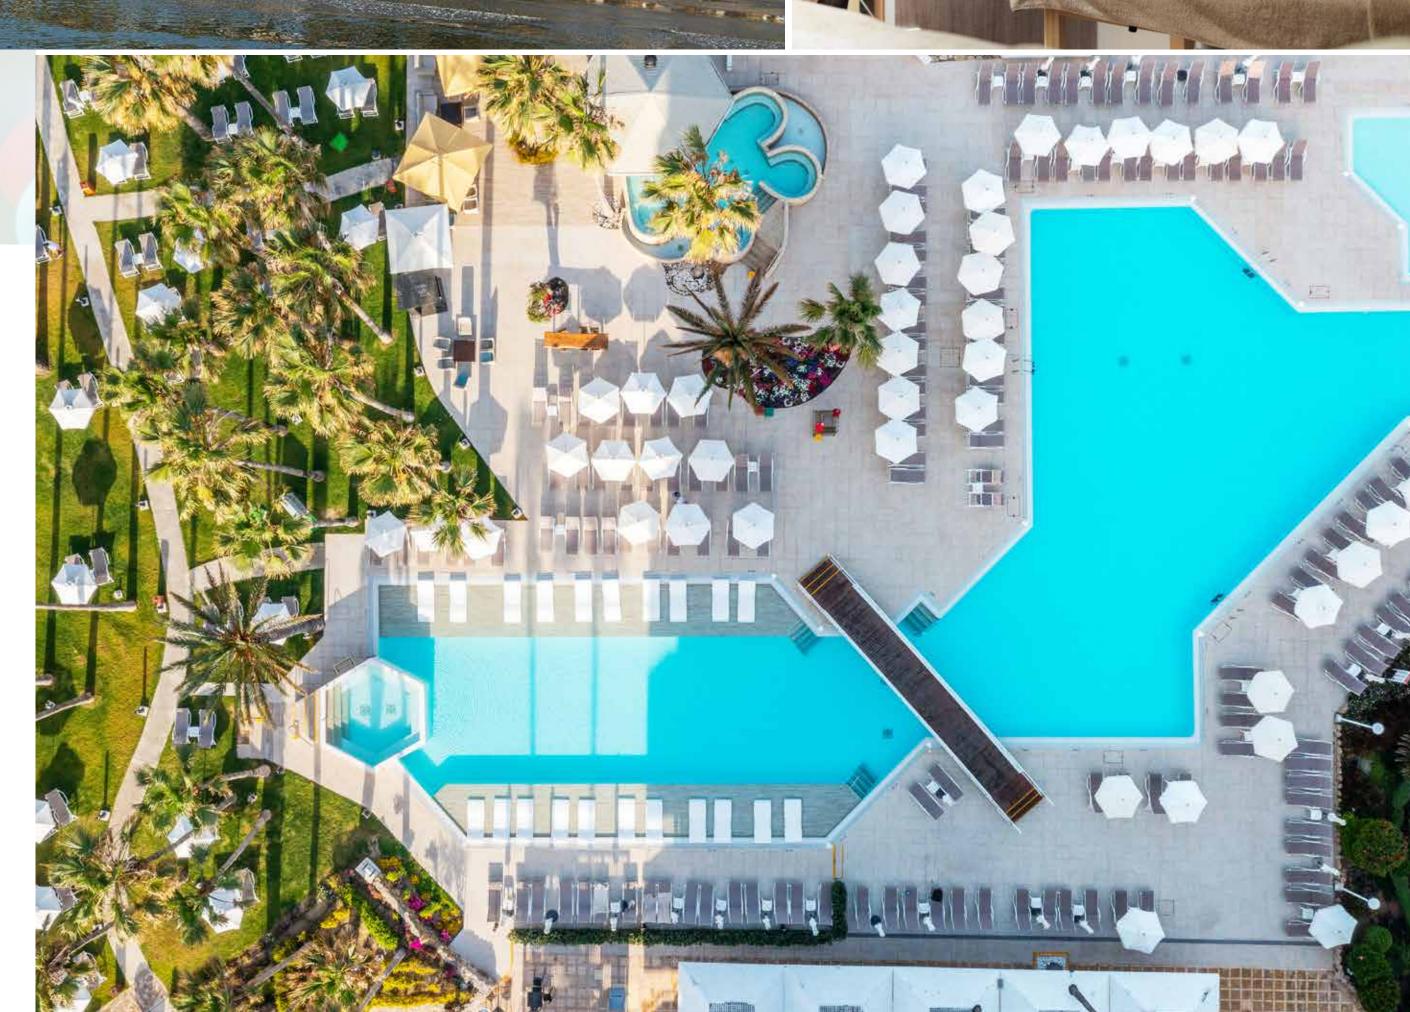

# A LUXURY HOTEL with access to amazing

golf courses

Located in the beautiful coastal city of Limassol, Cyprus, the **GrandResort by Leonardo Hotels** is an exquisite haven for travelers seeking a luxury stay. The hotel is situated on a stunning sandy beach, offering a tranquil and idyllic setting that encourages guests to relax and rejuvenate.

The hotel offers a range of elegant and spacious accommodations with superior amenities. All rooms are designed with detail and comfort, complemented by modern furniture and stunning views of the Mediterranean Sea or the lush gardens.