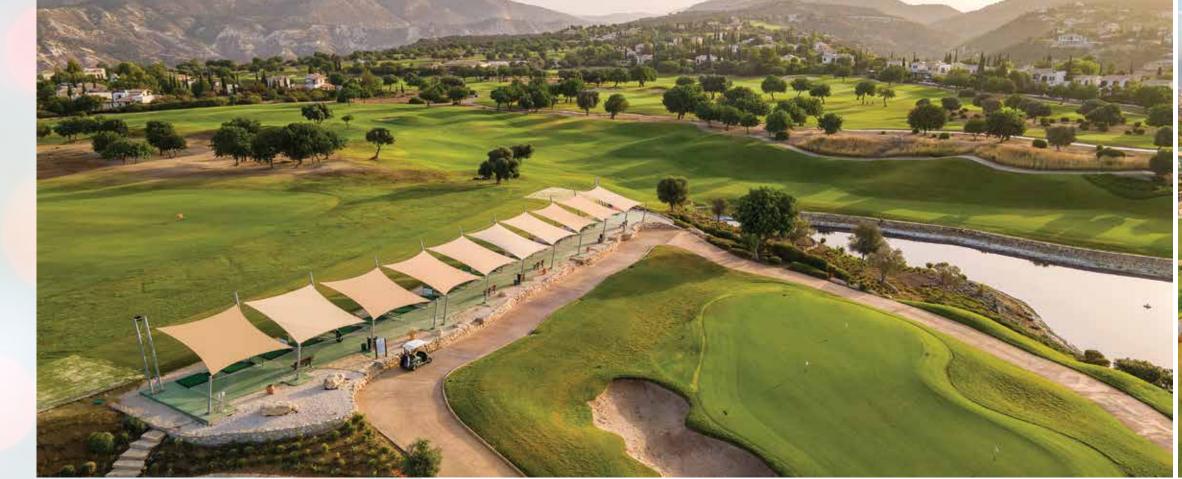

### LIMASSOL GREENS

The Limassol Greens Golf course boasts a unique scenery next to the largest Salt Lake on the island. Engulfing the resort at 6404 metres, our 18-hole Championship Course is set in an exquisitely natural landscape, with an array of feature ponds, olive and carob trees, distinctive of the Mediterranean flora.

Designed by the renowned master golf architect, Cabell Robinson, the course

a truly staggering

features opulent Bermuda grass, generous fairways, surging greens and astonishing pot bunkers to enthral every golf aficionado. Much of the course has been designed to mirror the nearby sandy dunes of Lady's Mile, while holes 5 and 6, set in a natural wetland, offer scenic views of the bordering Forest. It is a truly staggering course designed for an unforgettable all-year-round golf experience.